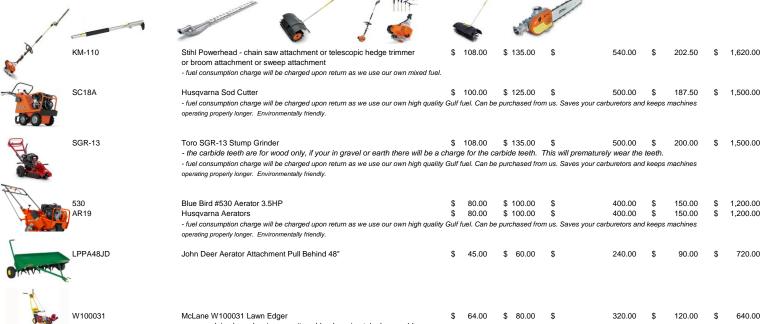

0.00 |
| operating properly longer. Environmentally friendly.  Barretto Rear Tang Hydraulic Tiller - Swivel handle - fuel consumption charge will be charged upon return as we use ou operating properly longer. Environmentally friendly. | 1 each<br>ır own high quali | \$<br>ity Gulf | 88.00<br>fuel. Can b  | \$ 110.00<br>e purchased fro | \$<br>m us. Saves | 440.00<br>your carburetors and | \$<br>d keep | 165.00<br>s machines | \$<br>1,320.00 |

Husqvarna Walk Behind Trimmer HU625WT -string trim is sold separately by the piece

340.00 \$ 127.50 \$ 680.00

\$ 68.00 \$ 85.00 \$

- fuel consumption charge will be charged upon return as we use our own high quality Gulf fuel. Can be purchased from us. Saves your carburetors and keeps machines operating properly longer. Environmentally friendly.



- uses: edging lawn, burring security cable, dog wire, telephone cable
- fuel consumption charge will be charged upon return as we use our own high quality Gulf fuel. Can be purchased from us. Saves your carburetors and keeps machines operating properly longer. Environmentally friendly.

| 100  | ENLS20HC                                     | Endura Log splitter 20 ton - for traveling this has low speed bearings and not meant for full highway spee - fuel consumption charge will be charged upon return as we use our own high quality operating properly longer. Environmentally friendly. |                | 90.00<br>uel. Can be             | ·           | 90.00<br>hased from              | \$<br>us. Saves your carb | 360.00<br>uretors and             | \$<br>keeps m  | 147.50 achines